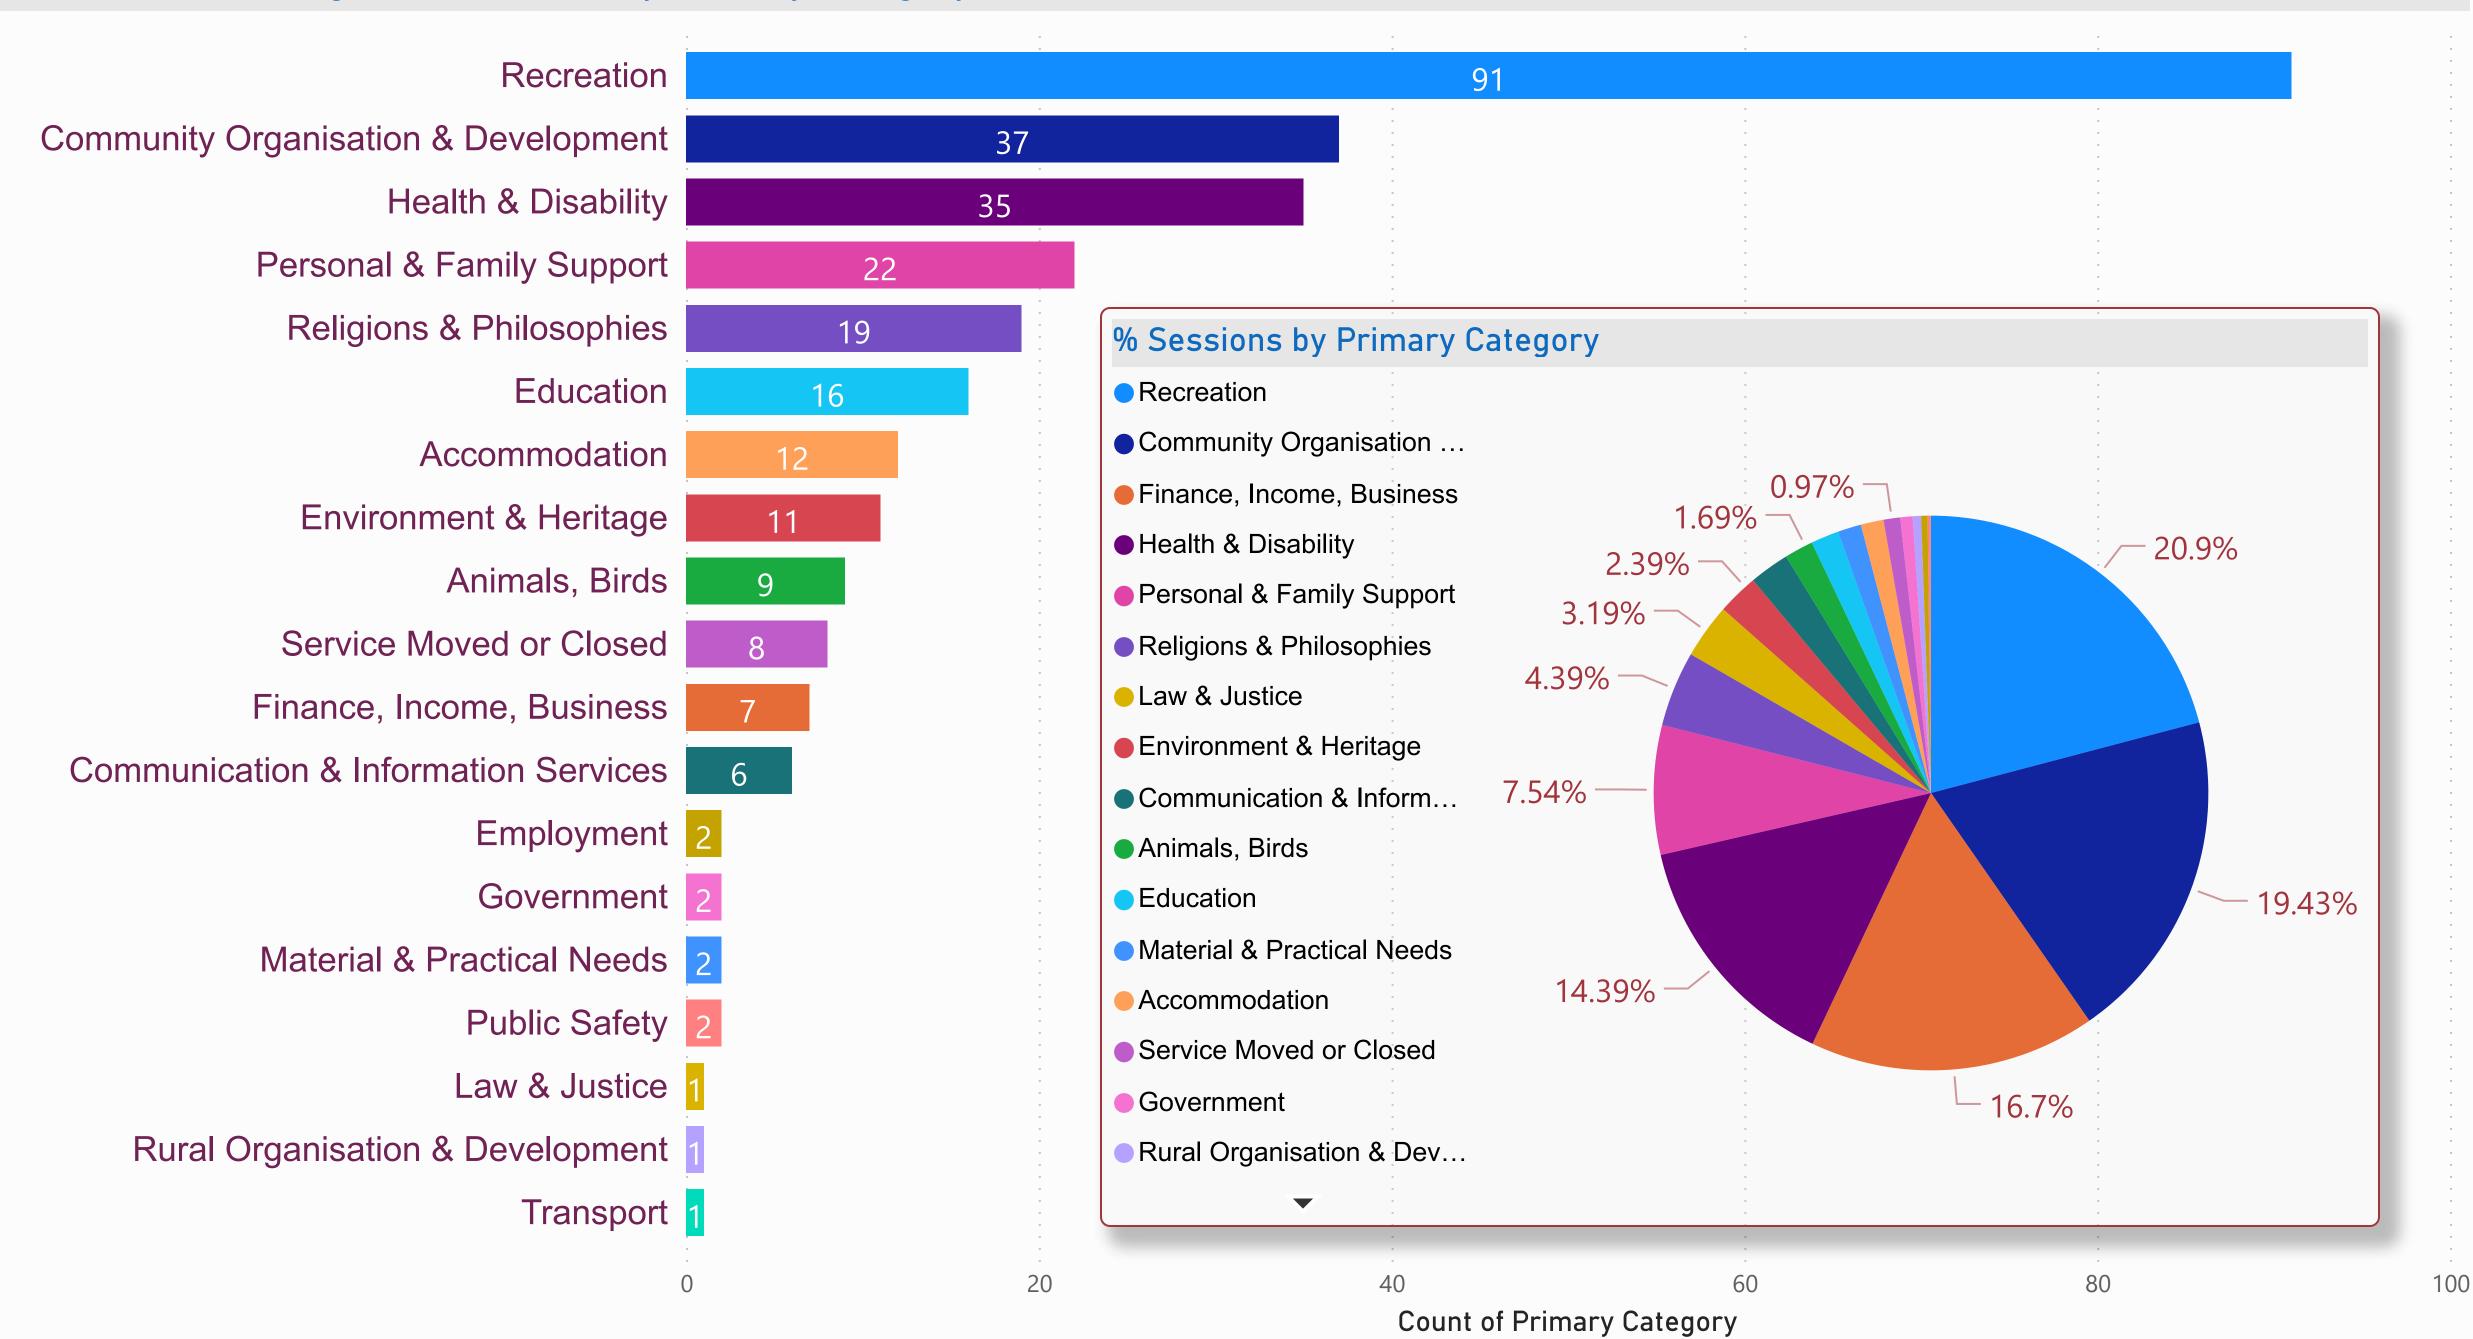

## Gawler Council - Organization Count by Primary Category (FY 2020-2021)

## FY- 2020-2021 **Primary Category** Accommodation Animals, Birds Communication & Information Services Community Organisation & Development Education Employment Environment & Heritage Finance, Income, Business Government Health & Disability Law & Justice Material & Practical Needs Personal & Family Support Public Safety Recreation Religions & Philosophies Rural Organisation & Development Service Moved or Closed Transport