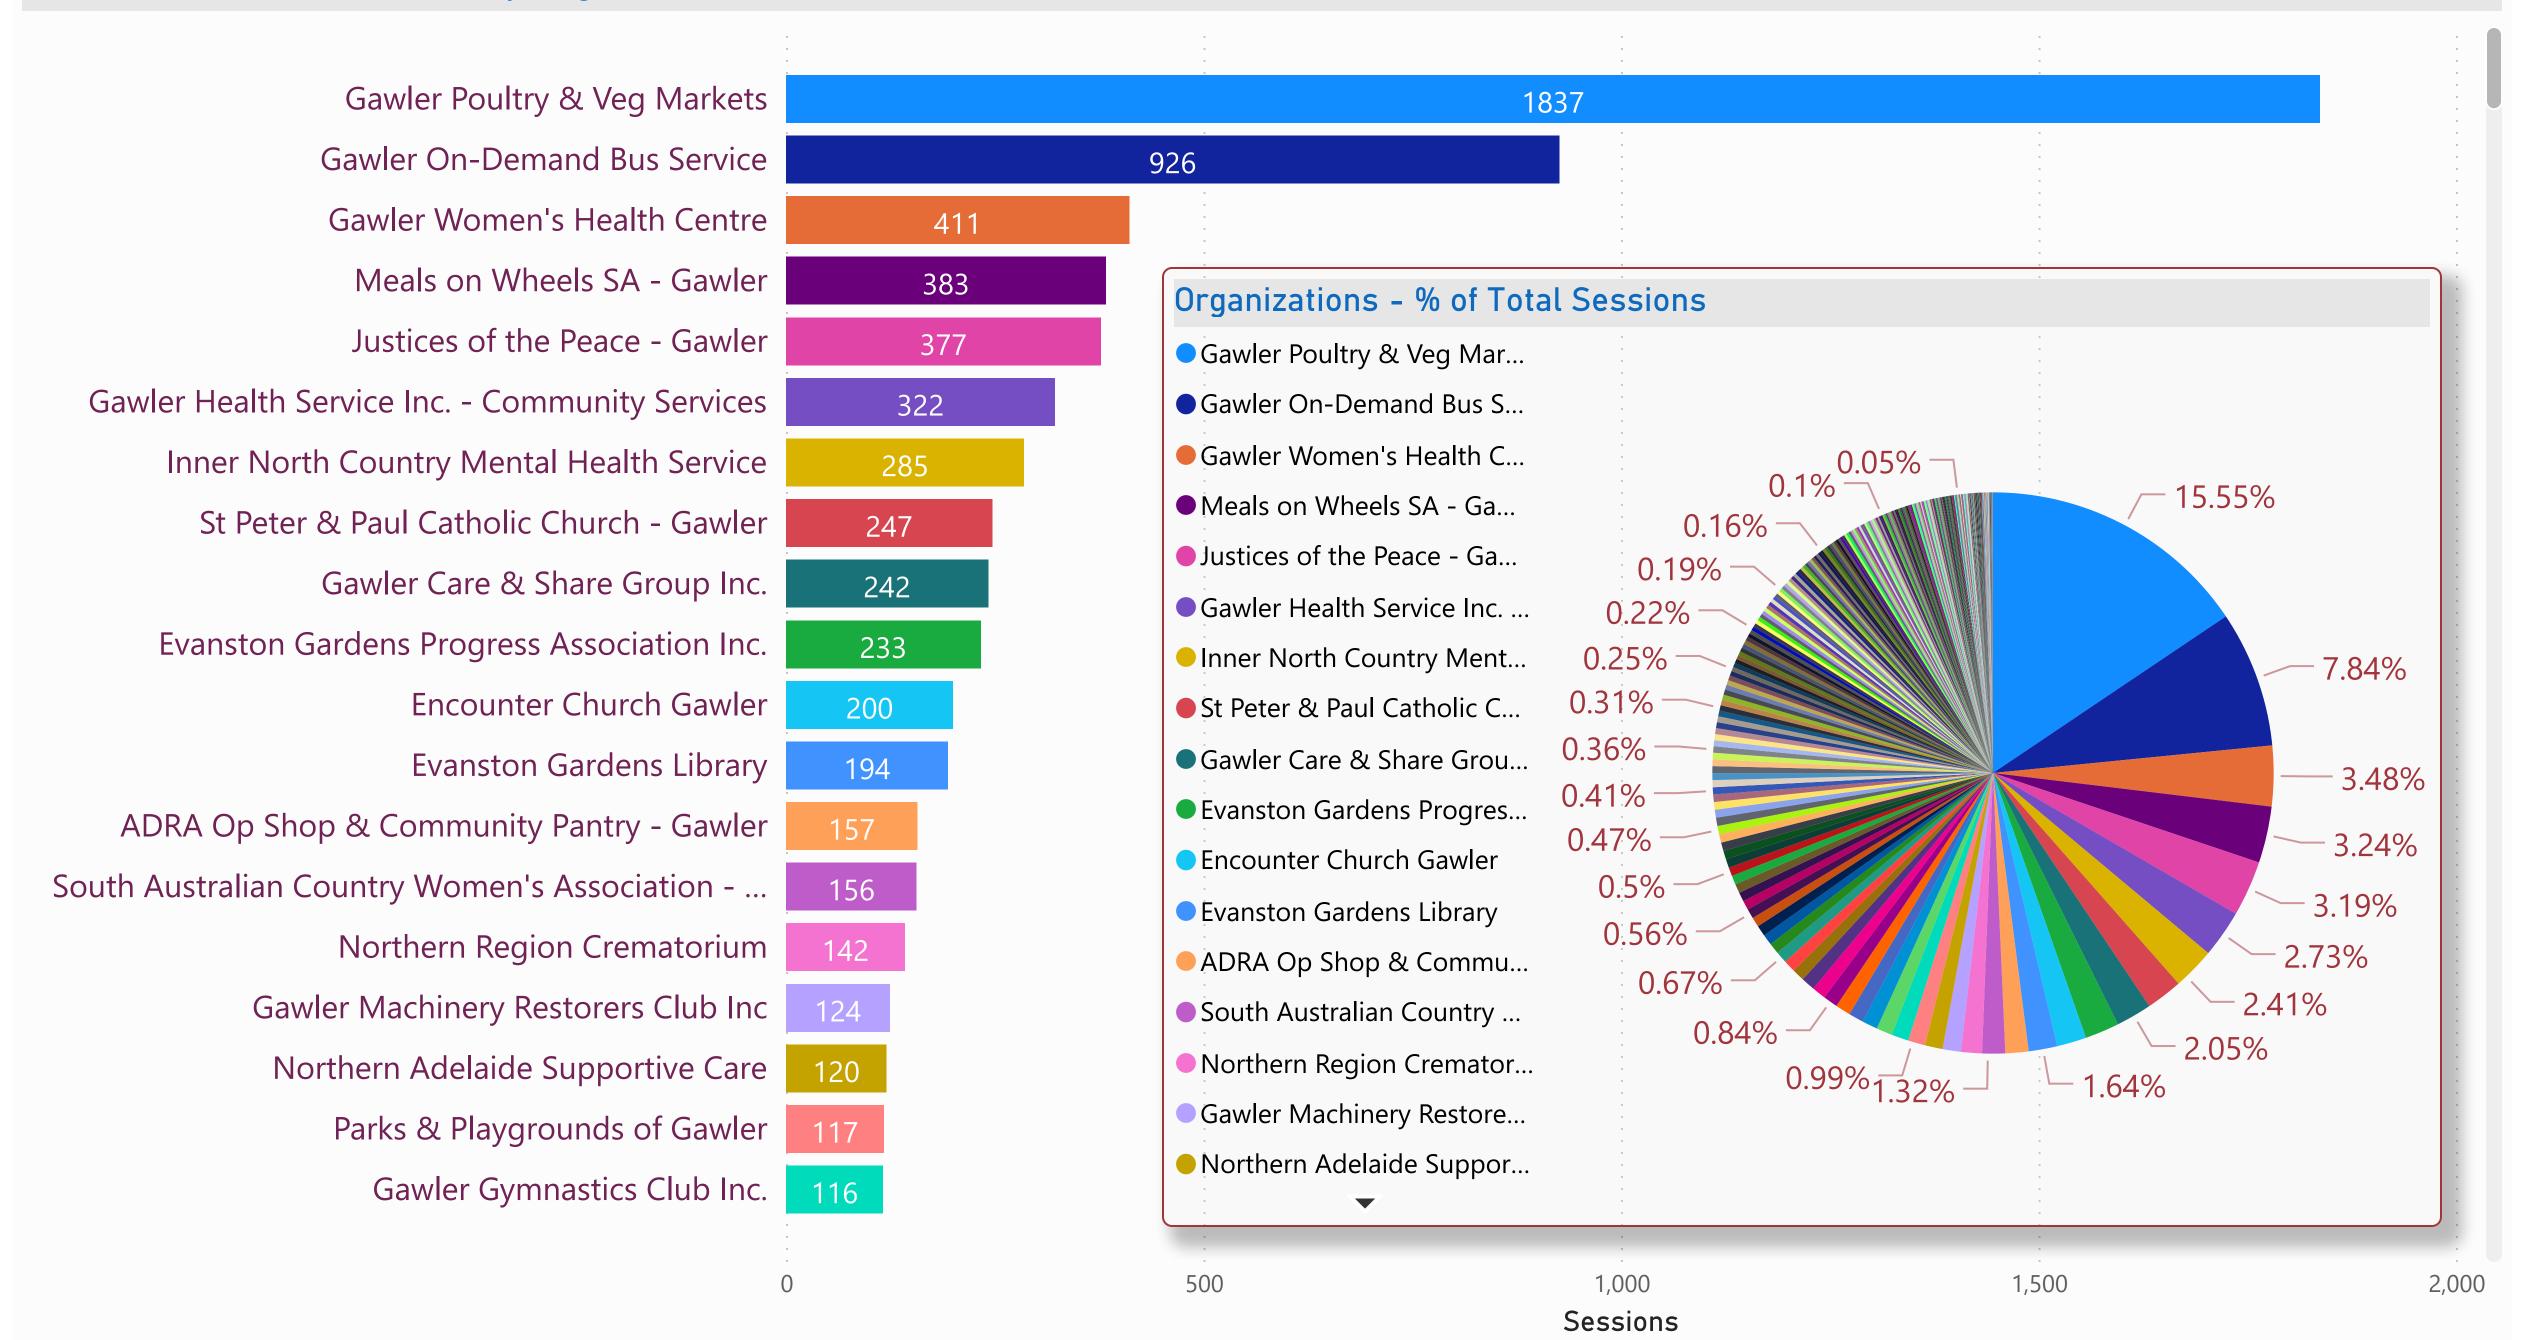

## Gawler Council - Sessions by Organization (FY 2020-2021)

| Organization                                                | Sessions |
|-------------------------------------------------------------|----------|
| ACRM Gawler Barossa Division                                | 23       |
| Adelaide Bluegrass Cloggers - Gawler                        | 8        |
| Adelaide Plains Equine Clinic Pty Ltd                       | 1        |
| Adelaide Road Dental Practice                               | 7        |
| Adelaide Soaring Club Inc.                                  | 6        |
| ADRA Op Shop & Community Pantry - Gawler                    | 157      |
| Alana's Dance Studio                                        | 17       |
| Angle Vale & District Residents Association Inc.            | 6        |
| Animal Welfare League - Gawler Opportunity Shop             | 8        |
| Animal Welfare League Thrift Shop - Gawler                  | 1        |
| Animalia Vet Clinic                                         | 28       |
| Apex Club of Gawler                                         | 41       |
| Art Norm's Studio                                           | 26       |
| Australian Air Force Cadets - 608 Squadron Gawler           | 7        |
| Australian Labor Party, Gawler Sub Branch                   | 7        |
| Australian Plants Society - Para Districts Group            | 1        |
| Australian Red Cross - Gawler Branch                        | 28       |
| Australian Refugee Association Gawler                       | 11       |
| Baha'i Faith - Gawler                                       | 3        |
| Barossa Boarding Kennels & Cattery                          | 109      |
| Cake Decorators Association of SA Inc Lower Northern Branch | 28       |
| Cancer Council SA - Gawler Branch                           | 3        |
| Total                                                       | 11810    |